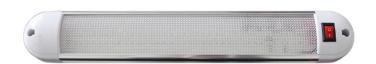

## **Technical Information Sheet**

Part No. 0-668-33

LED Interior Lamp. 10-30V. 36 White LED's. 430Lumens. Polycarbonate housing with aluminium base. EMC Approved.

#### **Additional Information:**

Red wire +ve switched supply Black wire -ve ground

## **Specification**

Type LED Interior Lamp

Voltage 10-30V

Current 0.22A @13.5V

No. of LED's 36 LED's LED Power (Total) 2.97W Lumens 430Lm

Housing Polycarbonate Housing / Aluminium Base

Operation Temperature -20°C to 60°C