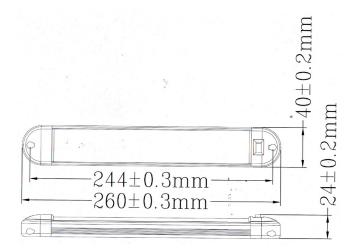

# **<u>Technical Drawing</u>** (not to scale)

Protection N/A Weight 0.119KG

Dimensions 260 x 40 x 24mm

Compliance EMC

The information contained in this document is correct to the best of our knowledge at the time of printing. However, specifications may change at any time without notice.